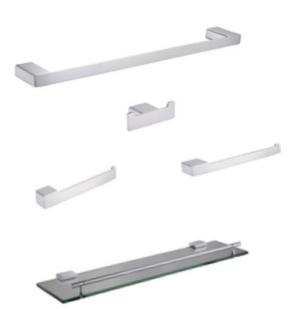

# MODEL: LONDON (2600CP SERIES)

**TOWEL BAR** BA-2601CP

**TOILET PAPER HOLDER** BA-2602CP

ROBE HOOK BA-2603CP

HAND TOWEL BAR BA-2604CP GLASS SHELF BA-2607CP