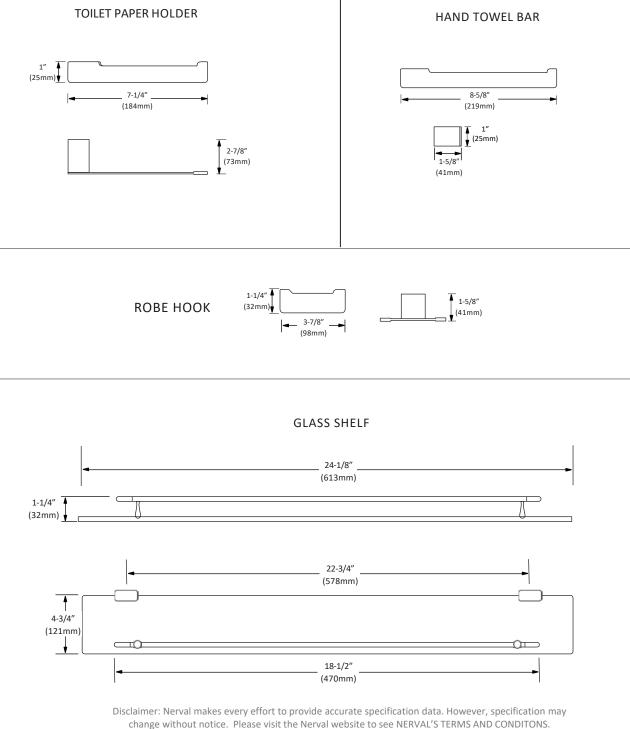

# MODEL: LONDON (2600CP SERIES)

**TOWEL BAR** BA-2601CP

**TOILET PAPER HOLDER** BA-2602CP

ROBE HOOK BA-2603CP

HAND TOWEL BAR BA-2604CP GLASS SHELF BA-2607CP